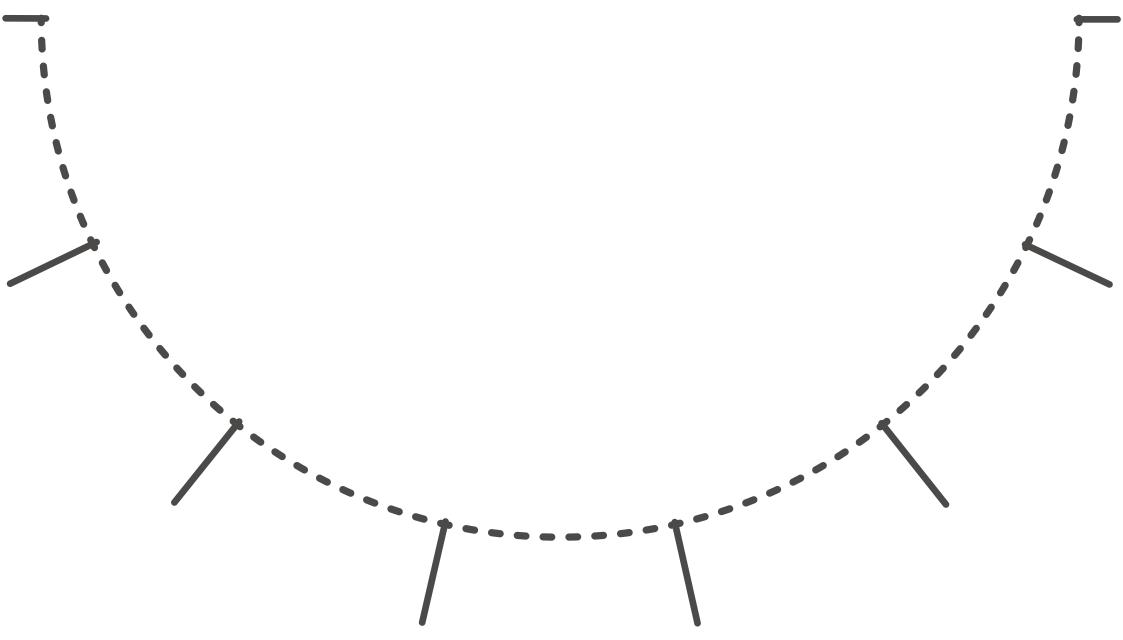

## 14 SLICE GUIDE

Use our slice guide to portion your cake evenly before displaying under a cake dome, or check out our display tips at Cakesmiths.com

For the best slice, use a clean, sharp knife, cleaning the blade between each cut, and cutting down and then horizontally outwards.