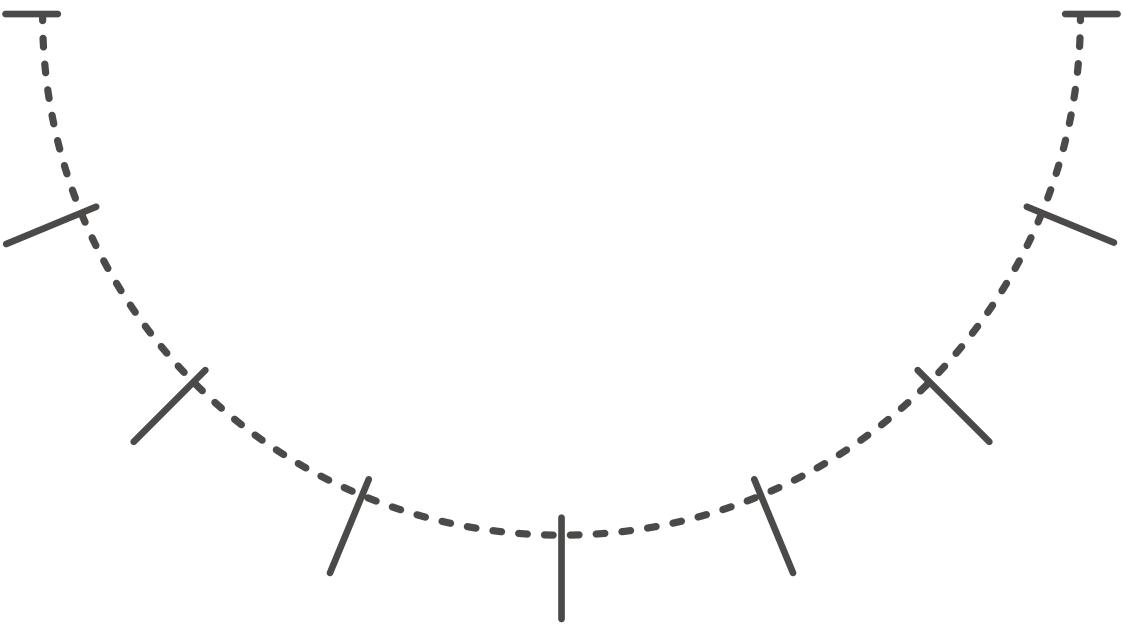

## 16 SLICE GUIDE

Use our slice guide to portion your cake evenly before displaying under a cake dome, or check out our display tips at Cakesmiths.com

For the best slice, use a clean, sharp knife, cleaning the blade between each cut, and cutting down and then horizontally outwards.