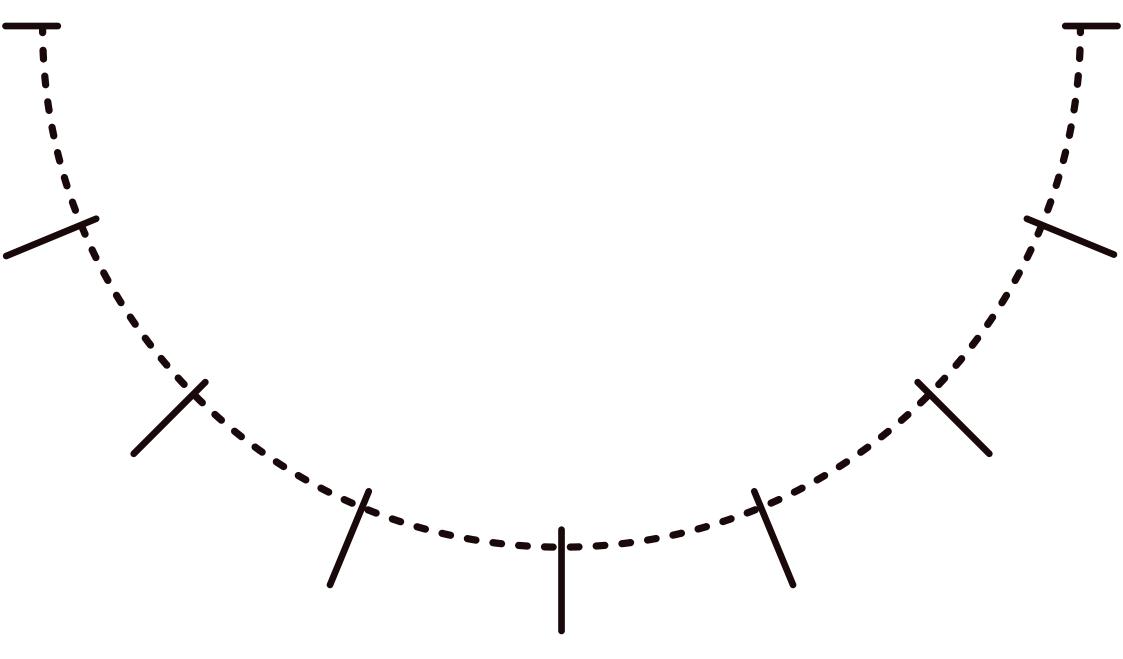

## 16 SLICE GUIDE

Use our slice guide to portion your cake evenly before displaying under a cake dome, or check out our display tips at Cakesmiths.com

For the best slice, use a clean, sharp knife, cleaning the blade between each cut, and cutting down and then horizontally outwards.