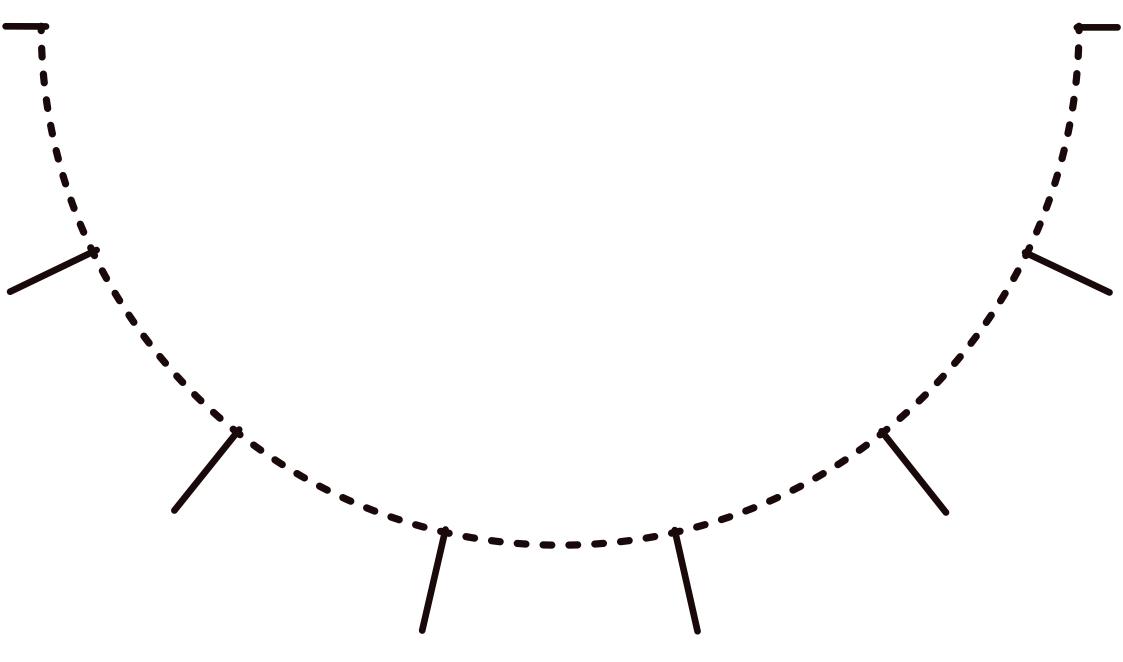

## 14 SLICE GUIDE

Use our slice guide to portion your cake evenly before displaying under a cake dome, or check out our display tips at Cakesmiths.com

For the best slice, use a clean, sharp knife, cleaning the blade between each cut, and cutting down and then horizontally outwards.